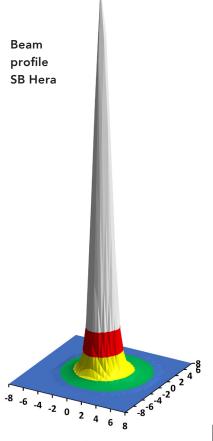

#### **SB HERA BATTERY**

SB Hera is designed for applications requiring a super high intensity of > 90 000 µW/cm<sup>2</sup> at 38.1 cm/15".

P/N L1095: SB Hera DUO P/N L1096: SB Hera Mains

1000 5000 10000 μW/cm<sup>2</sup>