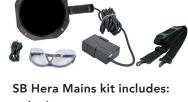

- 1 x Lamp
- 1 x PSU
- 1 x Power cord
- 1 x Shoulder strap
- 1 x UV block goggles