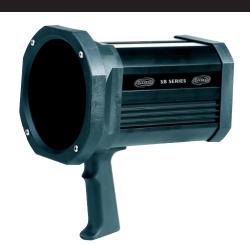

# HANDHELD WITH EXTREME UV INTENSITY

### **SB SERIES**

SB Hera is probably the strongest UV-A LED light in the world. It generates more than 90 000  $\mu$ W/cm² at a distance of 38.1 cm (15"). This lamp is ideal for leak detection, identification of bacteria, as well as for performing NDT outdoors, for example in the Oil and Gas industry.

#### **SB HERA BATTERY**

SB Hera is designed for applications requiring a super high intensity of > 90 000 µW/cm<sup>2</sup> at 38.1 cm/15".

P/N L1095: SB Hera DUO P/N L1096: SB Hera Mains

1000 5000 10000 μW/cm<sup>2</sup>