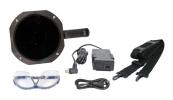

#### SB Hera DUO kit includes:

- 1 x Lamp
- 1 x Charging PSU
- 1 x Power cord
- 1 x Shoulder strap
- 1 x UV block goggles

| 24                   |          | TECHNICAL SPECIFICATIONS |          |                                                       |                            |                                         |                         |      |            | COMPLIANCES   |             |
|----------------------|----------|--------------------------|----------|-------------------------------------------------------|----------------------------|-----------------------------------------|-------------------------|------|------------|---------------|-------------|
| -20 2 4<br>-20 Model | Part.No. | Battery/Mains            | UV-A LED | Peak UV<br>irradiance<br>(μW/cm²) at<br>38.1 cm (15") | Weight (with<br>batteries) | Beam<br>diameter<br>(> 1000 µW/<br>cm²) | Battery<br>running time | IP68 | Warranty   | ASTM<br>E3022 | ISO 3059-12 |
| SB Hera              | L1095    | Battery                  | 8        | 90.000                                                | 1.65 kg<br>(3.6 lb)        | 17.5 cm<br>(6.9'')                      | 4h                      |      | 2<br>years | •             | •           |
|                      | L1096    | Mains                    |          |                                                       | 2.1 kg<br>(4.6 lb)         |                                         |                         | •    |            |               |             |