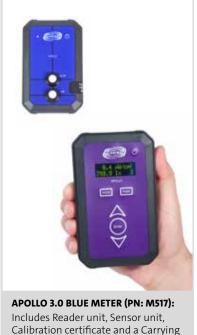

## 2 Year warranty

(Battery model PN: L110, w/Athena model PN: L109,

Mains model PN: L111)

MB Poseidon is an actinic blue light LED lamp offering a peak wavelength of 440 ± 5 nm. Blue light is used for detection of defects where ambient light is present. To ensure adequate contrast, inspection shall be carried out with the supplied yellow contrast goggles. MB Poseidon is designed to comply with SIS-CEN/TR 16638:2014. It generates a peak irradiance of approximately 8 500 μW/cm<sup>2</sup> at 38 cm (15 inches) and a beam diameter of 23 cm (9 inches) above  $1000 \, \mu\text{W/cm}^2$ . Irradiances can be verified with an Apollo Blue light meter (PN: M517).

intensity of MB Poseidon.