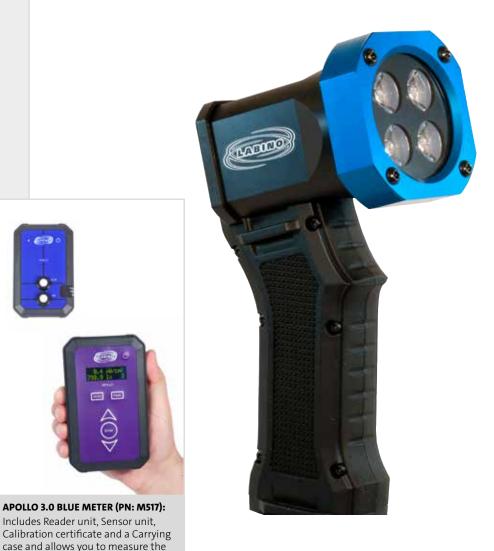

## 2 Year warranty

(Battery model PN: L110, w/Athena model PN: L109,

Mains model PN: L111)

MB Poseidon is an actinic blue light LED lamp offering a peak wavelength of 440 ± 5 nm. Blue light is used for detection of defects where ambient light is present. To ensure adequate contrast, inspection shall be carried out with the supplied yellow contrast goggles. MB Poseidon is designed to comply with SIS-CEN/TR 16638:2014. It generates a peak irradiance of approximately 8 500 μW/cm<sup>2</sup> at 38 cm (15 inches) and a beam diameter of 23 cm (9 inches) above  $1000 \, \mu\text{W/cm}^2$ . Irradiances can be verified with an Apollo Blue light meter (PN: M517).

intensity of MB Poseidon.