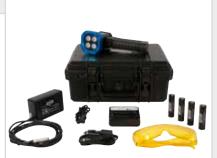

## **BATTERY VERSION PACKAGE INCLUDES:**

Lamp, Car Charger, Four Batteries, yellow contrast goggles, External Charger for wall outlet, Carrying Case, Belt holster, Power supply for charging batteries while operating.