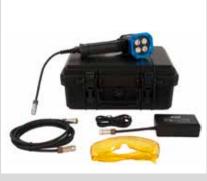

**MAINS VERSION PACKAGE INCLUDES:** 

Lamp with 4 meter (13 feet) cord, Power Supply Unit 100-240V AC, AC power cord, yellow contrast goggles, Carrying Case. The cord can be customized to the length of your choice.