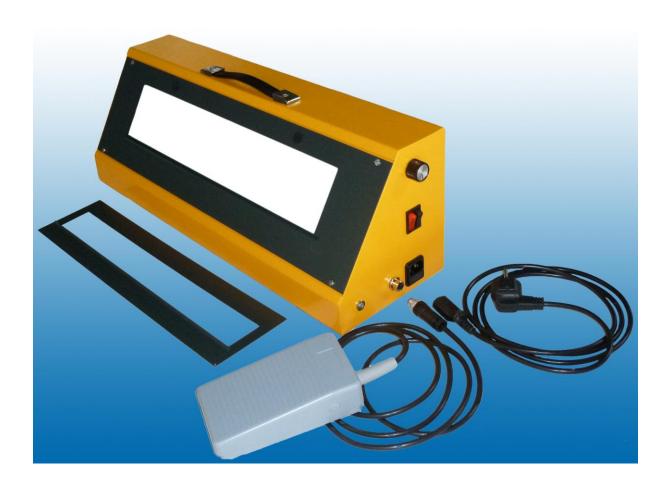

## WILNOS – X-Ray Film Viewer WilnoLED - Langfeld Li.No. 20 16 02

## **Technical Data**

- LED Illumination
- Luminance 165.000 cd/qm for film density up to:
- D = 4.2 in accordance to EN 25580, ISO 5580, ASTM E 1390
- Illuminated area = 445 x 85 mm
- With 1 additional mask for 6 cm wide films
- Continuous brightness control from 10 to 100%
- Switchable from continuous light to foot switch mode
- · Adjustable background luminosity to avoid glare
- Power line cable and foot switch cable now connected with plugs

**Electrical Data** 100-240V ~ at 50 - 60Hz, 450 Watt

**Size** 220 x 185 x 615 mm

Weight 10 kg net Housing Powder coating